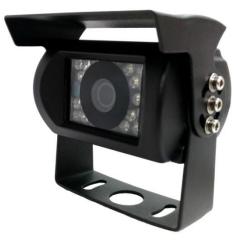

## EMC920F

1080p Full HD IP67 Mobile IR Mini Cube Camera

#### Features

- 1080p Full HD with high flexibility and performance for astounding image
- 1080p CMOS sensor, delivering amazing high sensitivity
- 2.8mm lens to capture the desired field of view
- Extended IR range up to 10m / 32ft. with 12 LEDs (depends on IR reflectivity in actual scene)
- D-WDR to improve the visibility under high contrast scene
- 3D-Noise Reduction ensures less blurry moving subjects, vivid and high SN ratio images even under low light environments
- IP67 (non-audio model) rated / IP54 (audio model) rated
- Compact size for discreet surveillance
- eZ Controller function: Control camera OSD settings directly from DVR end