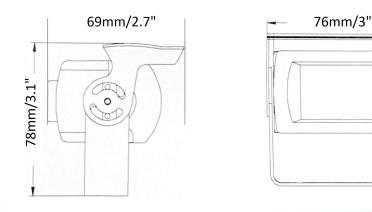

#### Dimensions

\*All images presented in this document are for example only. Product models may vary in different countries. Please visit EverFocus regional Websites for detailed ordering information.

### Specifications

| Model No.             | EMC920F                                                        |                           |                                                                                                                                                           |
|-----------------------|----------------------------------------------------------------|---------------------------|-----------------------------------------------------------------------------------------------------------------------------------------------------------|
| Pickup Device         | 1080p CMOS Sensor                                              | Audio Output              | RCA x 1 (Optional)                                                                                                                                        |
| Video Format          | NTSC / PAL (switchable via DVR)                                | OSD Languages             | English / Simplified Chinese / Traditional<br>Chinese / German / French / Italian /<br>Spanish / Polish / Russian / Portuguese /<br>Netherlands / Turkish |
| Effective Pixels      | 1920 (H) × 1080 (V)                                            | DNR                       | 2DNR / 3DNR, Off                                                                                                                                          |
| Scanning System       | Progressive Scan                                               | Defog                     | Off / Auto                                                                                                                                                |
| Sensitivity           | 0 Lux with IR On                                               | D-WDR                     | On / Off / Auto                                                                                                                                           |
| Electronic<br>Shutter | Auto / Manual (x30 ~ 1/50,000) / FLK                           | Sens-up                   | Off / Auto (x2 ~ x30)                                                                                                                                     |
| Gamma<br>Correction   | 0.45                                                           | Mirror                    | Off / Mirror / V-Flip / Rotate                                                                                                                            |
| Lens Type             | 2.8mm                                                          | Motion Detection          | Off / On (4 selectable zones)                                                                                                                             |
| FOV (D x H x V)       | 2.8mm: 131° x 106° x 63°<br>3.6mm: 78° x 57° x 101°            | Privacy Mask              | Off / On (4 selectable zones)                                                                                                                             |
| BLC                   | OFF / BLC / HS BLC Selectable                                  | Environmental             | IP67 (non-audio model)<br>IP54 (audio model)                                                                                                              |
| AGC                   | 0 ~ 15 Levels                                                  | Power Source              | 12VDC                                                                                                                                                     |
| White Balance         | ATW / AWC-SET / Indoor / Outdoor /<br>Manual / AWB             | Power<br>Consumption      | 3.6W                                                                                                                                                      |
| Sync. Mode            | Internal                                                       | Operating<br>Temperature  | -10°C ~ 50°C / 14°F ~ 122°F                                                                                                                               |
| Day / Night           | Ext, Auto, Color, B/W                                          | Humidity                  | Less than 80%                                                                                                                                             |
| UTC Function          | Supported                                                      | Dimensions<br>(L x W x H) | 76mm x 78mm x 69mm /<br>3" x 3.1" x 2.7"                                                                                                                  |
| IR LEDs               | 18 Units                                                       | Weight                    | 286g / 0.6lb                                                                                                                                              |
| IR Distance           | Up to 10m / 32ft. (depends on IR reflectivity in actual scene) | Certificates              | CE, FCC, RoHS                                                                                                                                             |
| S/N Ratio             | >50dB (AGC off)                                                |                           |                                                                                                                                                           |